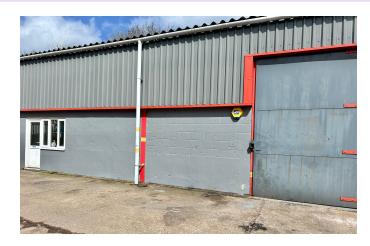

#### DESCRIPTION

The Workshop/Storage Unit has access to shared WC's and Kitchen. The accommodation is well secured with fenced and gated perimeter

### ACCOMMODATION

190m2 (2045 Sq Ft) ground floor (incl. Kitchen and WC) 16m2 (171 Sq.Ft.) mezzanine office with shower room 3.5 eaves height Doors 31.8m wide